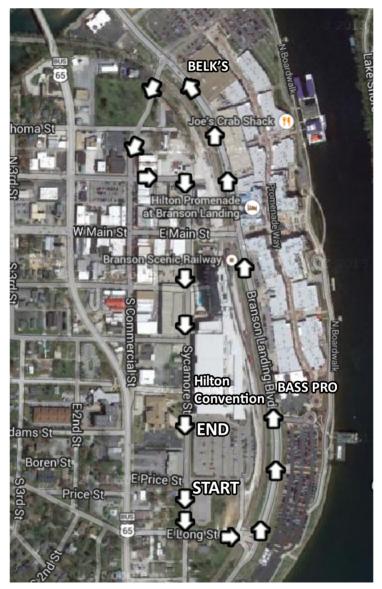

## Branson Veterans Day Parade Map November 11 - 11:00am

It will exit the convention center parking lot and turn south on Sycamore Street to intersection with Long Street where it will turn east, cross the railroad tracks and turn north onto Branson Landing Boulevard. The parade continues north on Branson Landing Boulevard, the entire length of Branson Landing, to the intersection of Commercial Street where it will turn onto Commercial Street. At the intersection of Commercial and Atlantic Streets it turns east for one block where it turns south on Sycamore Street to the south convention center parking lot where the parade ends near where it began.